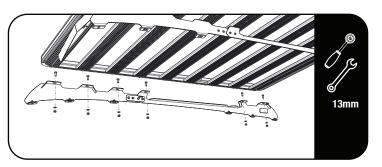

3.3

Fit and secure your roof rack to the foot rails with items 14, 15 and 16.

3.4

Centre the rack and tighten fully. Use M8 nut caps (Items 17) to finish off the nuts.