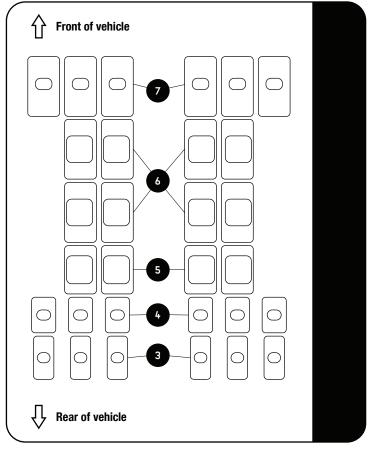

### **GET ORGANIZED**

Here is what you are looking at for FAKS002

| IN TH            | E BOX                    |                                                                                    |   |
|------------------|--------------------------|------------------------------------------------------------------------------------|---|
| 1<br>2<br>3<br>4 | 2 X<br>2 X<br>6 X<br>6 X | Rear Foot Rail; 1xLH, 1xRH Front Foot Rail; 1xLH, 1xRH Foot Spacer 1 Foot Spacer 2 |   |
| 5<br>6<br>7      | 4 X<br>8 X<br>6 X        | Foot Spacer 3 Foot Spacer 4 Foot Spacer 5                                          |   |
| 8<br>9<br>10     | 2 X<br>8 X<br>8 X        | Splice Plate<br>M6x16 Button Head<br>M6x12x1 SS Flat Washer                        |   |
| 11<br>12<br>13   | 20 X<br>20 X<br>12 X     | M6 Nyloc Hex Nut<br>M6 Nut Cap<br>M6x19x1 SS Flat Washer                           | ر |

2.1 To achieve this installation you will need to remove the factory roof rails.

2.2

Stack the spacers accordingly into the recess of your vehicles roof.

2.4

Place the two halves of the foot rail on to the spacers and join the 2 halfs with the supplied splice plate Item 8. Fasten as shown with Items 9, 10, 11.