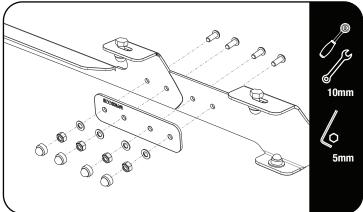

2.1 To achieve this installation you will need to remove the factory roof rails.

2.2

Stack the spacers accordingly into the recess of your vehicles roof.

2.4

Place the two halves of the foot rail on to the spacers and join the 2 halfs with the supplied splice plate Item 8. Fasten as shown with Items 9, 10, 11.

2.5

Tighten all the nuts and bolts securing the foot rails to the vehicle's roof. Place a M6 Nut Cap (Item 12) over each of the M6 Nuts and Hex Bolts.

3.2

Make sure that the wind diffector is instaled before you proceed to the next step.