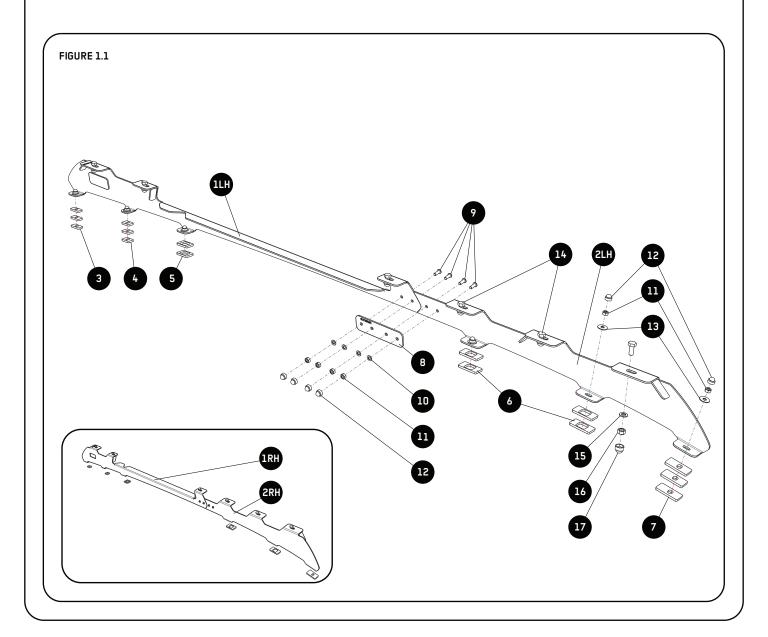

### **GET ORGANIZED**

Here is what you are looking at for FAKS002

| IN TH            | E BOX                    |                                                                                    |   |
|------------------|--------------------------|------------------------------------------------------------------------------------|---|
| 1<br>2<br>3<br>4 | 2 X<br>2 X<br>6 X<br>6 X | Rear Foot Rail; 1xLH, 1xRH Front Foot Rail; 1xLH, 1xRH Foot Spacer 1 Foot Spacer 2 |   |
| 5<br>6<br>7      | 4 X<br>8 X<br>6 X        | Foot Spacer 3 Foot Spacer 4 Foot Spacer 5                                          |   |
| 8<br>9<br>10     | 2 X<br>8 X<br>8 X        | Splice Plate<br>M6x16 Button Head<br>M6x12x1 SS Flat Washer                        |   |
| 11<br>12<br>13   | 20 X<br>20 X<br>12 X     | M6 Nyloc Hex Nut<br>M6 Nut Cap<br>M6x19x1 SS Flat Washer                           | ر |

|   | IN TH | IN THE BOX CONTINUED |                                       |  |  |
|---|-------|----------------------|---------------------------------------|--|--|
|   | 14    | 12 X                 | M8x20 Hex Bolt                        |  |  |
| I | 15    | 12 X                 | M8x16x1.6 Stainless Steel Flat Washer |  |  |
| I | 16    | 12 X                 | M8 Nyloc Hex Nut                      |  |  |
| I | 17    | 12 X                 | M8 Nut Cap                            |  |  |
|   |       |                      |                                       |  |  |

2.1 To achieve this installation you will need to remove the factory roof rails.

2.2

Stack the spacers accordingly into the recess of your vehicles roof.

2.4

Place the two halves of the foot rail on to the spacers and join the 2 halfs with the supplied splice plate Item 8. Fasten as shown with Items 9, 10, 11.

2.5

Tighten all the nuts and bolts securing the foot rails to the vehicle's roof. Place a M6 Nut Cap (Item 12) over each of the M6 Nuts and Hex Bolts.

3.2

Make sure that the wind diffector is instaled before you proceed to the next step.

3.3

Fit and secure your roof rack to the foot rails with items 14, 15 and 16.

3.4

Centre the rack and tighten fully. Use M8 nut caps (Items 17) to finish off the nuts.