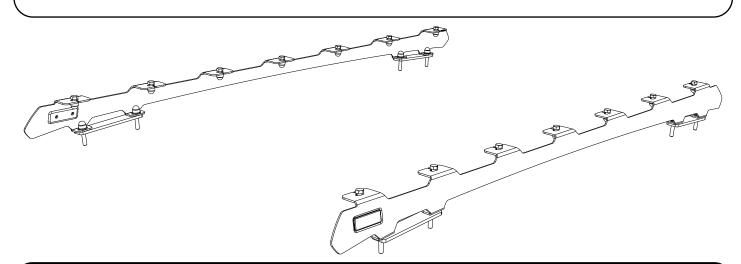

& MAZDA BT50 (2020-CURRENT) LOW FOOT RAILS



# **START HERE!** READ ME FIRST

Don't be a hero and muscle through this installation without reading these fitting instructions first! Improper installation of this gear may void certain aspects of your warranty.

Before you begin, take a moment and open all your Front Runner rack kit boxes and gather the assembly instructions for the various components.

A complete kit will contain:

- 1. A Front Runner Mounting System specific to your vehicle
- 2. A Front Runner Rack Tray or Load Bar Slats

This document will guide you through the assembly of the mounting system and assist you in fitting the roof rack tray or load bars to your specific vehicle.

Please refer to the next page for a list of all the components, quantities and tools required.



#### IMPORTANT WARNING! 🥂

IT IS CRITICAL THAT ALL FRONT RUNNER PRODUCTS BE PROPERLY AND SECURELY ASSEMBLED AND ATTACHED TO YOUR VEHICLE. IMPROPER ATTACHMENT COULD RESULT IN AN AUTOMOBILE ACCIDENT, AND COULD CAUSE SERIOUS BODILY INJURY OR DEATH. YOU ARE RESPONSIBLE FOR ASSEMBLING AND SECURING ALL FRONT RUNNER PRODUCTS TO YOUR VEHICLE, CHECKING THE ATTACHMENTS PRIOR TO USE, AND PERIODICALLY INSPECTING THE PRODUCTS FOR ADJUSTMENT, WEAR AND DAMAGE. THEREFORE, YOU MUST READ AND UNDERSTAND ALL OF THE INSTRUCTIONS AND PRECAUTIONS SUPPLIED WITH YOUR FRONT RUNNER PRODUCT PRIOR TO INSTALLATION OR USE. IF YOU DO NOT UNDERSTAND ALL OF THE INSTRUCTIONS AND CAUTIONS, OR IF YOU HAVE NO MECHANICAL EXPERIENCE AND ARE NOT THOROUGHLY FAMILIAR WITH THE INSTALLATION PROCEDURES, YOU SHOULD HAVE THE PRODUCT I