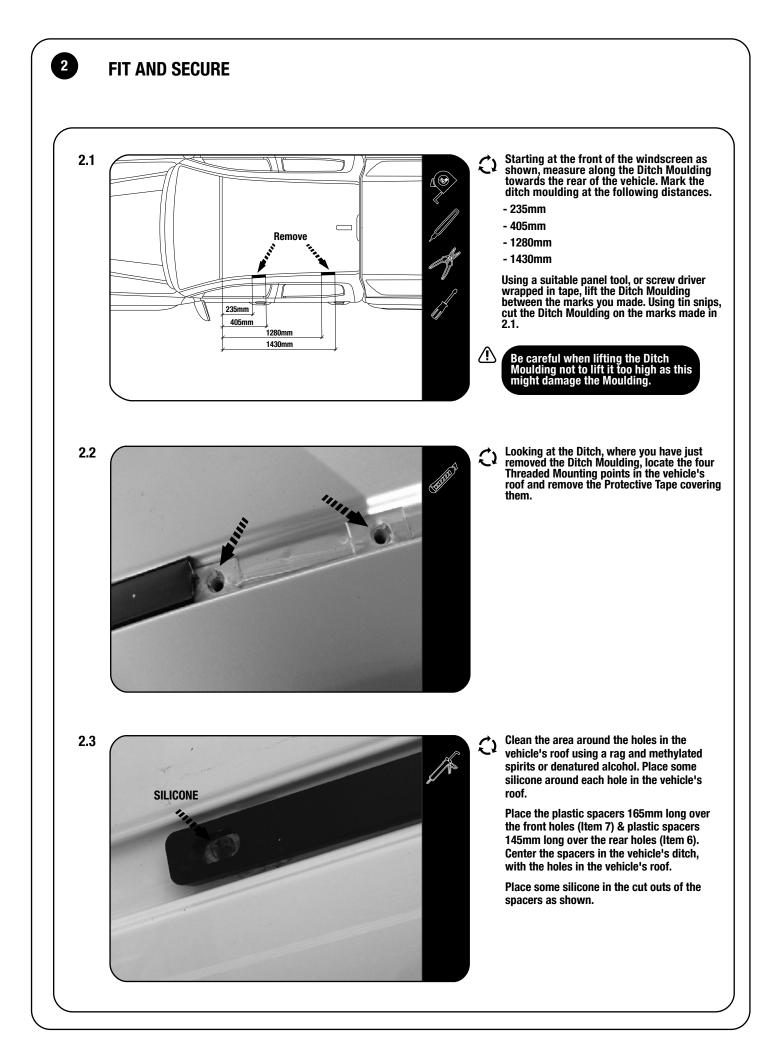

## GET ORGANIZED

1

| IN T                  | HE BOX                              |                                                                                                                     | TOOLS NEEDED  |        |                                         |
|-----------------------|-------------------------------------|---------------------------------------------------------------------------------------------------------------------|---------------|--------|-----------------------------------------|
| 1<br>2<br>3<br>4      | 2 X<br>14 X<br>14 X<br>14 X<br>14 X | Foot Rail LH / RH<br>M8 x 20 Hex Bolt<br>M8 x 16 x 1.6 Flat Washer<br>M8 Nyloc Nut                                  | S 13mm        | (1910) | Tin Snips                               |
| 5<br>6<br>7<br>8<br>9 | 22 X<br>2 X<br>2 X<br>8 X<br>8 X    | M8 Nut Cap<br>Plastic Spacer 145mm Long<br>Plastic Spacer 165mm Long<br>M8 x 19 x 2 Flat Washer<br>M8 x 40 Hex Bolt |               |        | Denatured Alcohol<br>Methalated Spirits |
|                       |                                     |                                                                                                                     | Torque Wrench | h      |                                         |