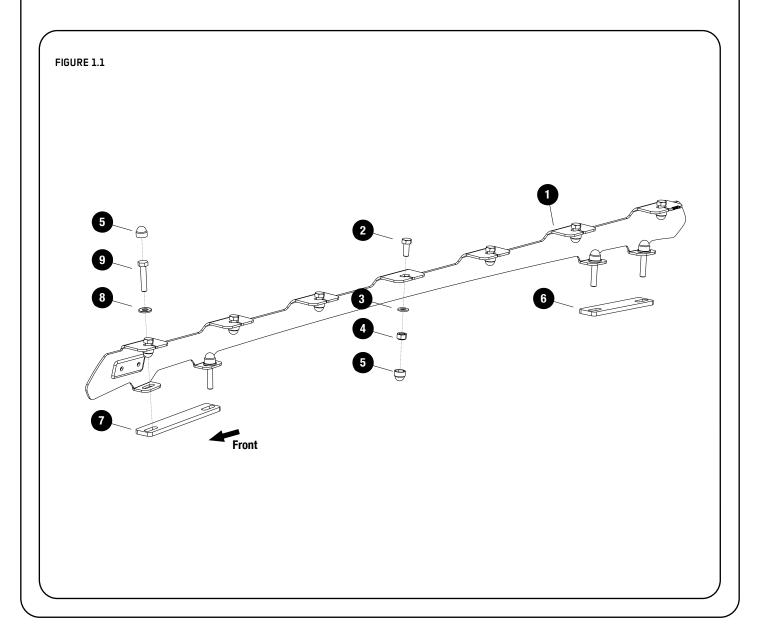

## GET ORGANIZED

1

| IN T                  | HE BOX                              |                                                                                                                     | TOOLS NEEDED  |        |                                         |
|-----------------------|-------------------------------------|---------------------------------------------------------------------------------------------------------------------|---------------|--------|-----------------------------------------|
| 1<br>2<br>3<br>4      | 2 X<br>14 X<br>14 X<br>14 X<br>14 X | Foot Rail LH / RH<br>M8 x 20 Hex Bolt<br>M8 x 16 x 1.6 Flat Washer<br>M8 Nyloc Nut                                  | S 13mm        | (1910) | Tin Snips                               |
| 5<br>6<br>7<br>8<br>9 | 22 X<br>2 X<br>2 X<br>8 X<br>8 X    | M8 Nut Cap<br>Plastic Spacer 145mm Long<br>Plastic Spacer 165mm Long<br>M8 x 19 x 2 Flat Washer<br>M8 x 40 Hex Bolt |               |        | Denatured Alcohol<br>Methalated Spirits |
|                       |                                     |                                                                                                                     | Torque Wrench | h      |                                         |