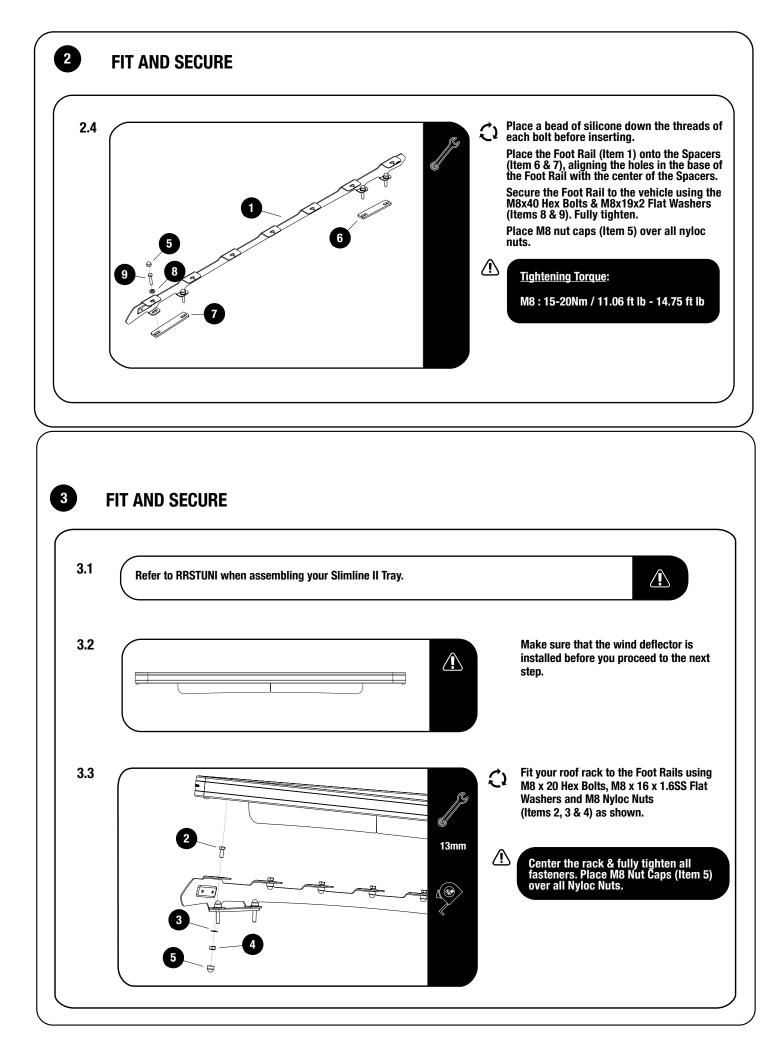

## GET ORGANIZED

1

| IN T                  | HE BOX                              |                                                                                                                     | TOOLS NEEDED  |        |                                         |
|-----------------------|-------------------------------------|---------------------------------------------------------------------------------------------------------------------|---------------|--------|-----------------------------------------|
| 1<br>2<br>3<br>4      | 2 X<br>14 X<br>14 X<br>14 X<br>14 X | Foot Rail LH / RH<br>M8 x 20 Hex Bolt<br>M8 x 16 x 1.6 Flat Washer<br>M8 Nyloc Nut                                  | S 13mm        | (1910) | Tin Snips                               |
| 5<br>6<br>7<br>8<br>9 | 22 X<br>2 X<br>2 X<br>8 X<br>8 X    | M8 Nut Cap<br>Plastic Spacer 145mm Long<br>Plastic Spacer 165mm Long<br>M8 x 19 x 2 Flat Washer<br>M8 x 40 Hex Bolt |               |        | Denatured Alcohol<br>Methalated Spirits |
|                       |                                     |                                                                                                                     | Torque Wrench | h      |                                         |