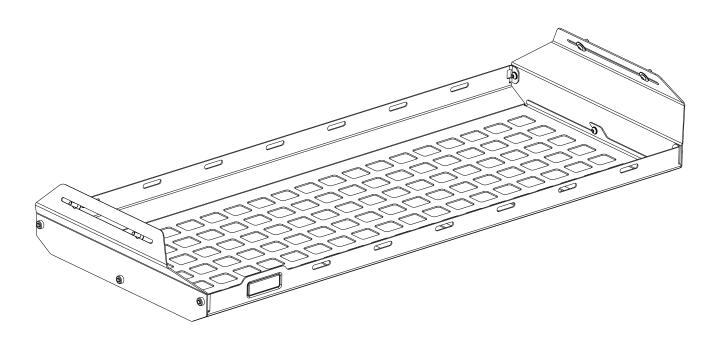

## READ ME! (!

Thank you for purchasing a Front Runner Suzuki Jimny Internal Cargo Tray.

Before you start, take a moment to familiarize yourself with the Fitting Instructions and the included components.