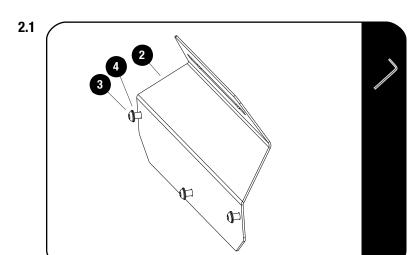

#### **FIT AND SECURE**

Insert the M6 x 12 button head bolts (Item 3) and M6 x 12 x 1 Flat washers (Item 4) into the side brackets (Item 2) as shown but do not thread all the way.

Remove the rear grab handles in the vehicle by removing two mounting screws. Fit the side brackets (Item 2) using the grab handle mounting points. The side brackets can either be fitted using the M6x16 Button Head Bolts (Item 5) and the M6 x19 x 1 Flat Washers (Item 6) as seen in Fig 2.2A, or it can be mounted by refitting the grab handle as seen in Fig 2.2B.