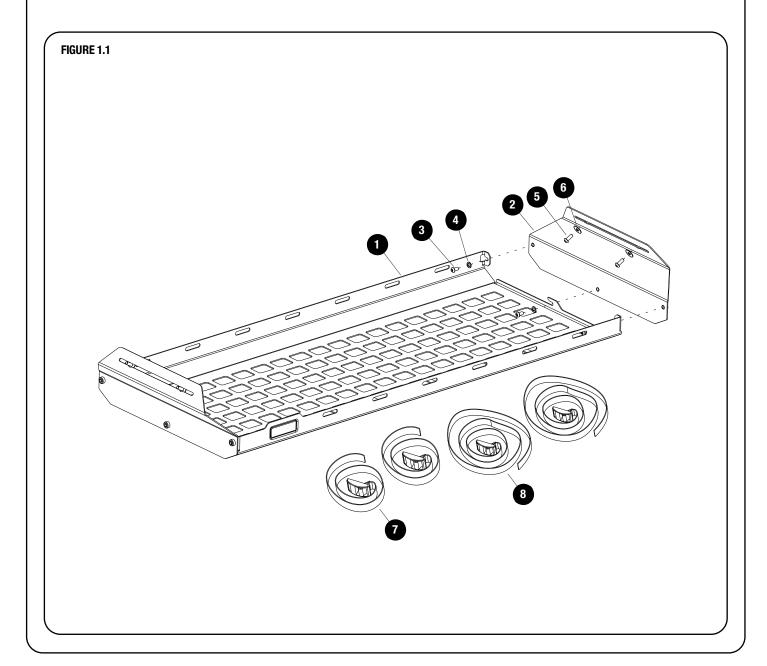

## **1** GET ORGANIZED

| IN THE BOX |     |                          |
|------------|-----|--------------------------|
| 1          | 1 X | Internal Cargo Tray      |
| 2          | 2 X | Side Brackets            |
| 3          | 6 X | M6 X 12 Button Head Bolt |
| 4          | 6 X | M6 X 12 X 1 Flat Washer  |
| 5          | 4 X | M6 X 16 Button Head Bolt |
| 6          | 4 X | M6 X 19 X 1 Flat Washer  |
| 7          | 2 X | Short Molle Panel Straps |
| 8          | 2 X | Long Molle Panel Straps  |