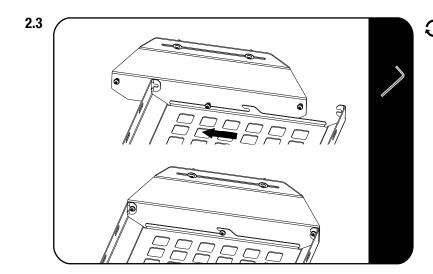

with the Front Runner sticker facing the rear of the vehicle, align the mounting slots on the Internal Cargo Tray (Item 1) with the M6x12 Button Head Bolts and slide the tray into position as seen in Fig 2.3.