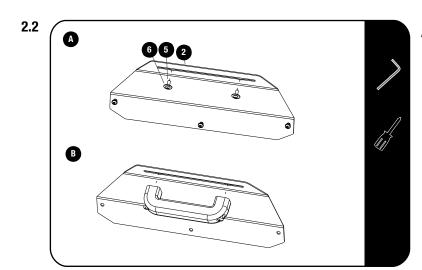

#### **FIT AND SECURE**

Insert the M6 x 12 button head bolts (Item 3) and M6 x 12 x 1 Flat washers (Item 4) into the side brackets (Item 2) as shown but do not thread all the way.

Remove the rear grab handles in the vehicle by removing two mounting screws. Fit the side brackets (Item 2) using the grab handle mounting points. The side brackets can either be fitted using the M6x16 Button Head Bolts (Item 5) and the M6 x19 x 1 Flat Washers (Item 6) as seen in Fig 2.2A, or it can be mounted by refitting the grab handle as seen in Fig 2.2B.