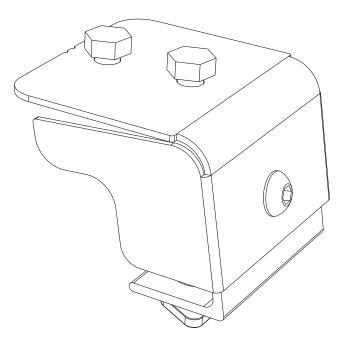

## **FRONT RUNNER**

FOOT (50MM - 60MM, 70MM - 80MM & 85MM - 95MM) (ANGLED 65MM & ANGLED 75MM)

FASSUNI

ENG