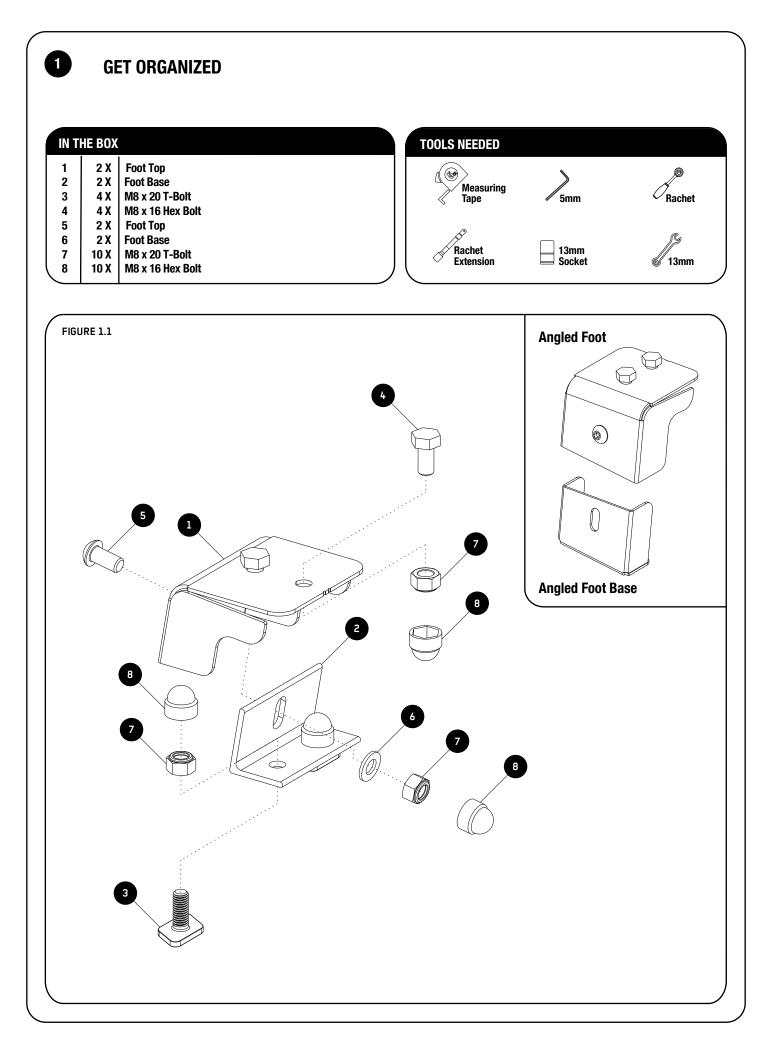

## READ ME ! 🔔

Thank you for purchasing a Front Runner Foot Set.

Before you start, take a moment to familiarize yourself with the Fitting Instructions and the included components.

Refer to Page 2 for a list of all the components, quantities and tools required.