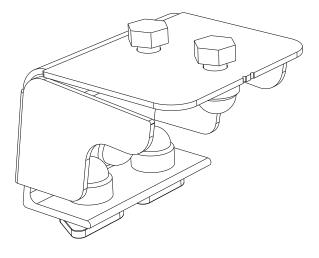

## **FRONT RUNNER**

FOOT (50MM - 60MM, 70MM - 80MM & 85MM - 95MM) (ANGLED 65MM & ANGLED 75MM)

FASSUNI

ENG